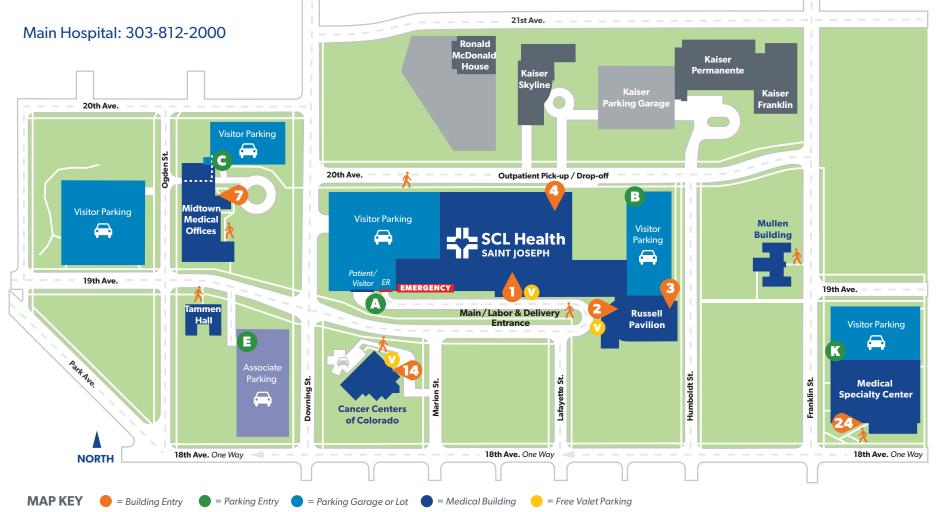

# Campus Map

# **Saint Joseph Hospital**

1375 East 19th Avenue

#### **Entrance:**

- Hospital Main Entrance
- 4 Outpatient Pick-up/Drop-off Located off 20th Ave.

## Where to park:

- A Hospital & Emergency Parking Garage
- Complimentary Valet Parking

## **Russell Pavilion**

#### **Entrance:**

- 2 Russell Pavilion West Entrance
  - Russell Pavilion East Entrance

## Where to park:

- **B** Russell Parking Garage

# **Midtown Medical Offices**

1960 Ogden Street

## **Entrance:**

7 Midtown Medical Offices Entrance

#### Where to park:

C Midtown Parking Garage

# **Cancer Centers of Colorado**

1825 Marion Street

#### **Entrance:**

Cancer Centers of Colorado
Entrance

# Where to park:

Complimentary Valet Parking

# **Medical Specialty Center**

1830 Franklin Street

#### **Entrance:**

24 Medical Specialty Center Entrance

#### Where to park:

**K** Visitor Parking